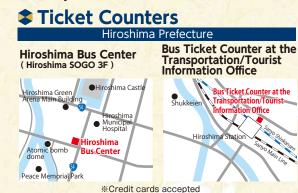

- Discounted rates are only offered to visitors who have a non-Japanese passport or a residence card.
- This offer is only available for purchase at the ticket booths listed on the right, and cannot be bought by phone, the Internet, or inside the bus.
- •Please note that seats may be full during peak seasons.
- Please fill out the survey you receive when purchasing your ticket.
- The maximum number of tickets that can be purchased per day is one for each round trip.