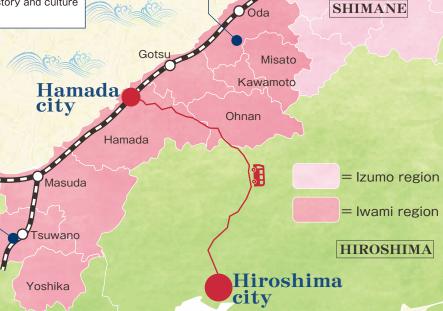

Located in the western region of Shimane Prefecture is the "Iwami Area", where the traditional scenery of Japan still remains. Rich with history and culture, there are many charming qualities of Japan that can be experienced here. By just presenting a non-Japanese passport or a residence card, you can purchase a one-way ticket for the Hiroshima-Hamada highway bus for only ¥500!

|  | Price          | Hiroshima ↔ Hamada Bus Station          |                   |                              | F | Regular one-way passenger fare |          | Discounted one-way passenger fare                                                                                                                                                                                                                                                                                                                                                                                                                                                                                                                                                                                                                                                                                                                                                                                                                                                                                                                                                                                                                                                                                                                                                                                                                                                                                                                                                                                                                                                                                                                                                                                                                                                                                                                                                                                                                                                                                                                                                                                                                                                                                              |
|--|----------------|-----------------------------------------|-------------------|------------------------------|---|--------------------------------|----------|--------------------------------------------------------------------------------------------------------------------------------------------------------------------------------------------------------------------------------------------------------------------------------------------------------------------------------------------------------------------------------------------------------------------------------------------------------------------------------------------------------------------------------------------------------------------------------------------------------------------------------------------------------------------------------------------------------------------------------------------------------------------------------------------------------------------------------------------------------------------------------------------------------------------------------------------------------------------------------------------------------------------------------------------------------------------------------------------------------------------------------------------------------------------------------------------------------------------------------------------------------------------------------------------------------------------------------------------------------------------------------------------------------------------------------------------------------------------------------------------------------------------------------------------------------------------------------------------------------------------------------------------------------------------------------------------------------------------------------------------------------------------------------------------------------------------------------------------------------------------------------------------------------------------------------------------------------------------------------------------------------------------------------------------------------------------------------------------------------------------------------|
|  | Adult<br>Price | Hiroshima<br>Station<br>Shinkansen Exit | $\leftrightarrow$ | Hamada Station, Kurokawa-cho |   | ¥3,090                         | <b>→</b> | # 500 の  #ARMER: 2023年3月31日  Bypration Jan Aburd 2023 No. 000000  Hirosinnac-Harmoda Bus Ticket  大人小人 500円 日本語 Aburd 2023 No. 0000000  大人小人 500円 日本語 Aburda 524  Aburda 500円 日本語 Aburda 524  「東京教育」 日本語 Aburda 524  「中華教育」 日本語 Abur   |
|  |                |                                         | $\leftrightarrow$ | Kanagi                       |   | ¥2,780                         | <b>→</b> |                                                                                                                                                                                                                                                                                                                                                                                                                                                                                                                                                                                                                                                                                                                                                                                                                                                                                                                                                                                                                                                                                                                                                                                                                                                                                                                                                                                                                                                                                                                                                                                                                                                                                                                                                                                                                                                                                                                                                                                                                                                                                                                                |
|  |                |                                         | $\leftrightarrow$ | Asahi IC                     |   | ¥2,550                         | <b>→</b> |                                                                                                                                                                                                                                                                                                                                                                                                                                                                                                                                                                                                                                                                                                                                                                                                                                                                                                                                                                                                                                                                                                                                                                                                                                                                                                                                                                                                                                                                                                                                                                                                                                                                                                                                                                                                                                                                                                                                                                                                                                                                                                                                |
|  |                |                                         | $\leftrightarrow$ | Shigetomi                    |   | ¥2,430                         | <b>→</b> |                                                                                                                                                                                                                                                                                                                                                                                                                                                                                                                                                                                                                                                                                                                                                                                                                                                                                                                                                                                                                                                                                                                                                                                                                                                                                                                                                                                                                                                                                                                                                                                                                                                                                                                                                                                                                                                                                                                                                                                                                                                                                                                                |
|  |                |                                         | $\leftrightarrow$ | Mizuho IC                    |   | ¥2,050                         | <b>→</b> |                                                                                                                                                                                                                                                                                                                                                                                                                                                                                                                                                                                                                                                                                                                                                                                                                                                                                                                                                                                                                                                                                                                                                                                                                                                                                                                                                                                                                                                                                                                                                                                                                                                                                                                                                                                                                                                                                                                                                                                                                                                                                                                                |
|  |                | Hiroshima<br>Bus Center                 | $\leftrightarrow$ | Hamada Station, Kurokawa-cho |   | ¥3,090                         | <b>→</b> | TECTOR IN SUPERIOR SU |
|  |                |                                         | $\leftrightarrow$ | Kanagi                       |   | ¥2,730                         | <b>→</b> |                                                                                                                                                                                                                                                                                                                                                                                                                                                                                                                                                                                                                                                                                                                                                                                                                                                                                                                                                                                                                                                                                                                                                                                                                                                                                                                                                                                                                                                                                                                                                                                                                                                                                                                                                                                                                                                                                                                                                                                                                                                                                                                                |
|  |                |                                         | $\leftrightarrow$ | Asahi IC                     |   | ¥2,510                         | <b>→</b> |                                                                                                                                                                                                                                                                                                                                                                                                                                                                                                                                                                                                                                                                                                                                                                                                                                                                                                                                                                                                                                                                                                                                                                                                                                                                                                                                                                                                                                                                                                                                                                                                                                                                                                                                                                                                                                                                                                                                                                                                                                                                                                                                |
|  |                |                                         | $\leftrightarrow$ | Shigetomi                    |   | ¥2,370                         | <b>→</b> |                                                                                                                                                                                                                                                                                                                                                                                                                                                                                                                                                                                                                                                                                                                                                                                                                                                                                                                                                                                                                                                                                                                                                                                                                                                                                                                                                                                                                                                                                                                                                                                                                                                                                                                                                                                                                                                                                                                                                                                                                                                                                                                                |
|  |                |                                         | $\leftrightarrow$ | Mizuho IC                    |   | ¥1,970                         | <b>→</b> |                                                                                                                                                                                                                                                                                                                                                                                                                                                                                                                                                                                                                                                                                                                                                                                                                                                                                                                                                                                                                                                                                                                                                                                                                                                                                                                                                                                                                                                                                                                                                                                                                                                                                                                                                                                                                                                                                                                                                                                                                                                                                                                                |