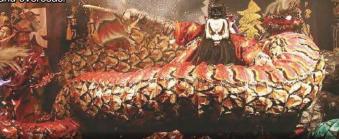

A traditional performing art that was recognized as a Japan Heritage, Iwami Kagura features the lively music of Traiko drums, the melancholy sounds of flutes, and gorgeous costumes worn by the performers. The local troupes are often invited to perform at various events in both Japan and overseas.

Iwami Kagura is performed every weekend in various places, and a pamphlet introducing the program is also available at the venue, so even beginners can enjoy Kagura. Check the website for more information.