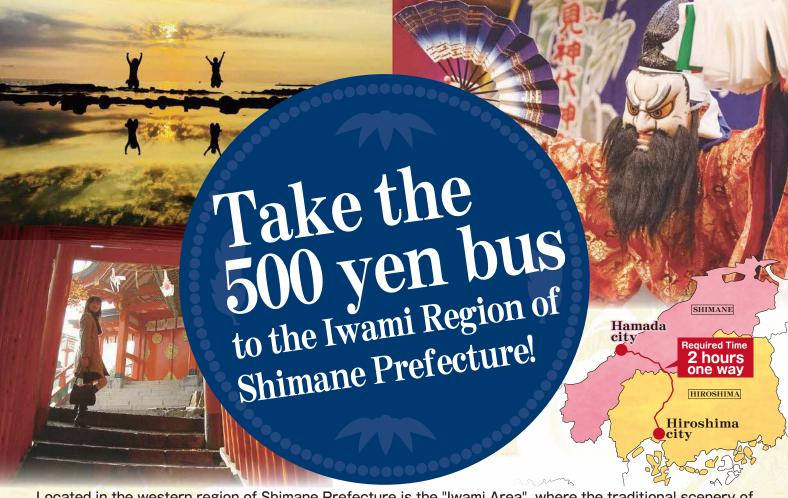

Located in the western region of Shimane Prefecture is the "Iwami Area", where the traditional scenery of Japan still remains. Rich with history and culture, there are many charming qualities of Japan that can be experienced here. By just presenting a non-Japanese passport or a residence card, you can purchase a one-way ticket for the Hiroshima-Hamada highway bus for only ¥500!

A traditional performing art that was recognized as a Japan Heritage, Iwami Kagura features the lively music of Traiko drums, the melancholy sounds of flutes, and gorgeous costumes worn by the performers. The local troupes are often invited to perform at various events in both Japan and overseas.